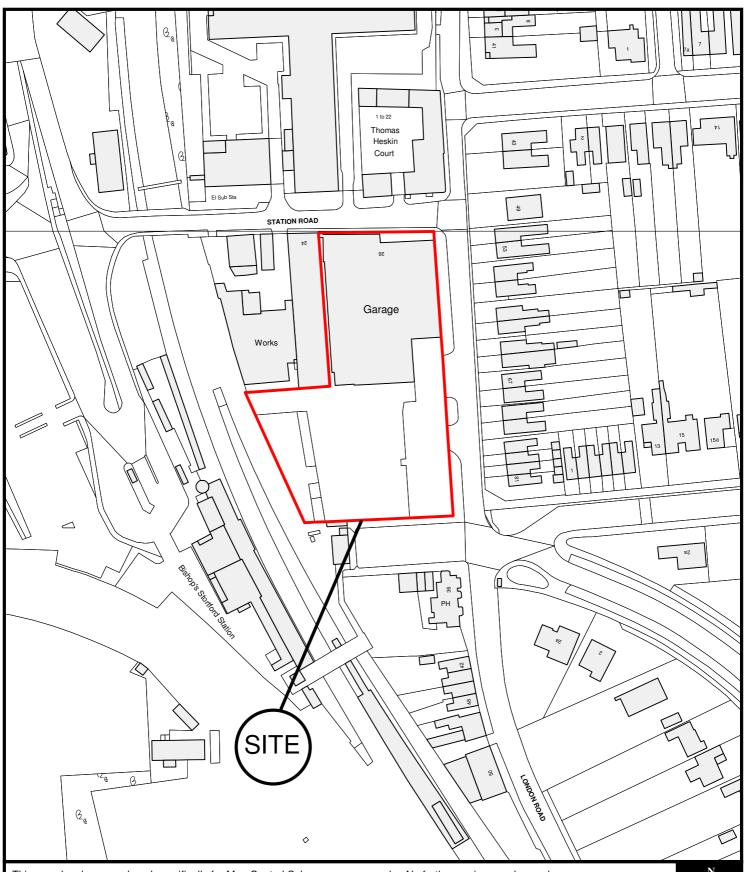

East Herts Council Wallfields Pegs Lane Hertford SG13 8EQ Tel: 01279 655261 Address: 26 - 28 Station Road, Bishops Stortford, Herts, CM23 3BJ Reference: E/09/0228/A Scale: 1:1250 O.S Sheet: TL4920NW Date of Print: 15 June 2010